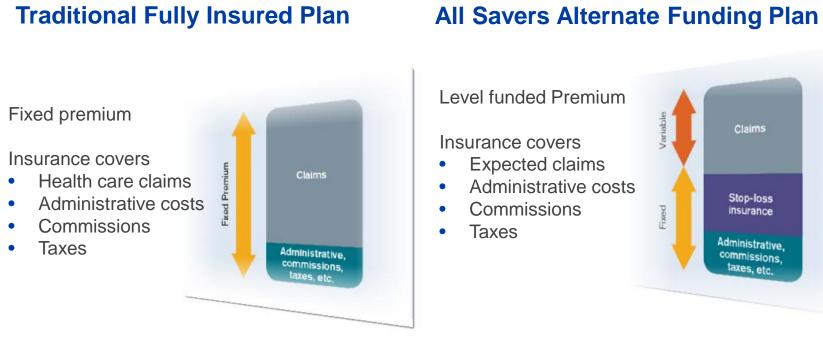

### All Savers Alternate Funding How does it work?

## UnitedHealthcare®

Health Claims higher than expected covered by UnitedHealthcare

Health Claims lower than expected UnitedHealthcare keeps the difference Higher than expected claims are covered by Stop Loss Policy (All Savers Insurance Company)

Lower than expected claims = Surplus Refund

#### **Traditional Plan Designs**

- Deductible ranges: \$500 to \$6,850
- Coinsurance options: 80% and 100%
- In-Network Only (EPO) Options
- Embedded deductibles (except for HSA plans with deductibles under \$2,600)
- Individual Stop Loss Limits: starting at \$15K

#### **Alternate Funding**

- Savings relative to ACR and Shared Savings
- Choice Plus Provider
   Network for most plans