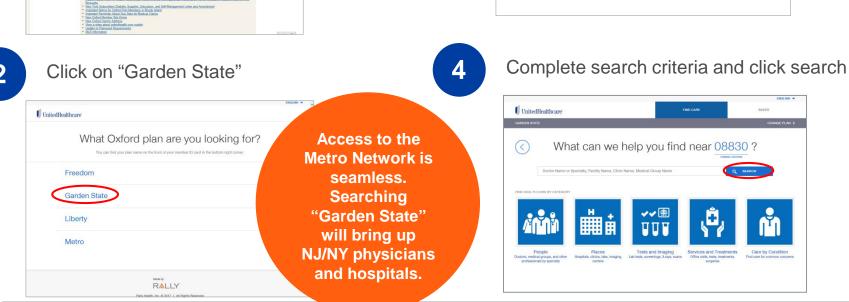

#### Choice

- Freedom Network
- Liberty Network
- ✓ Garden State Network
- ✓ 50 plan design options: EPO, PPO, & HSA
- Specialty benefit offerings

## Oxford Garden State Network

Expanded access to New York Metro Network.

### Oxford Garden State Network Present & Future

## Present

**22,000** New Jersey physicians

## Jan. 1, 2018

22,000 New Jersey physicians + 28,000 New York Metro Network physicians

**62** 

76

New Jersey hospitals +

New York Metro Network hospitals

More than **double** the physician access.

62 New Jersey hospitals