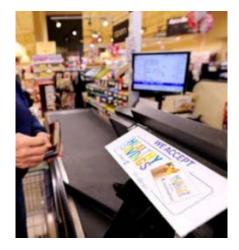

party (Guiding Stars)
- 30-40 new promotions each week
- Promotions run 2 weeks
- Stackable can be combined with other discounts
- Includes staples milk, bread, yogurt, cheese, cereal, lean meats

Over \$1,500 in savings on qualified healthy foods



amily of Farms

**HEALTHY SAVINGS** 



## How does it work?

- Ready-to-use Healthy Savings cards are mailed to subscribers at home
- 2. Subscribers register via the website or mobile app to receive notifications
- 3. Accounts are pre-loaded with discounts each week

## <u>Note</u>: The employer provides a monthly eligibility file with added/deleted employees







## **Convenient Reminders & Tools**

#### UnitedHealthcare® Oxford

#### Website



#### Weekly emails





#### Mobile App · -• <u>·</u> Scan produc



#### In-store signage









#### Participating retailers in/around New Jersey & New York

#### **Retailers ready for launch in NY and NJ**



#### National chains for out-of-area members







### Program launches upon renewal beginning Jan. 1, 2018

Who's eligible & when can they use it?

- New Jersey 51+ fully-insured employers
- New York 101+ fully-insured employers
- UnitedHealthcare & Oxford platforms
- All UnitedHealthcare & Oxford subscribers of fully-insured groups sitused in New Jersey & New York will receive cards

## 1. Shop

2. Scan

| . Snop             | Cub