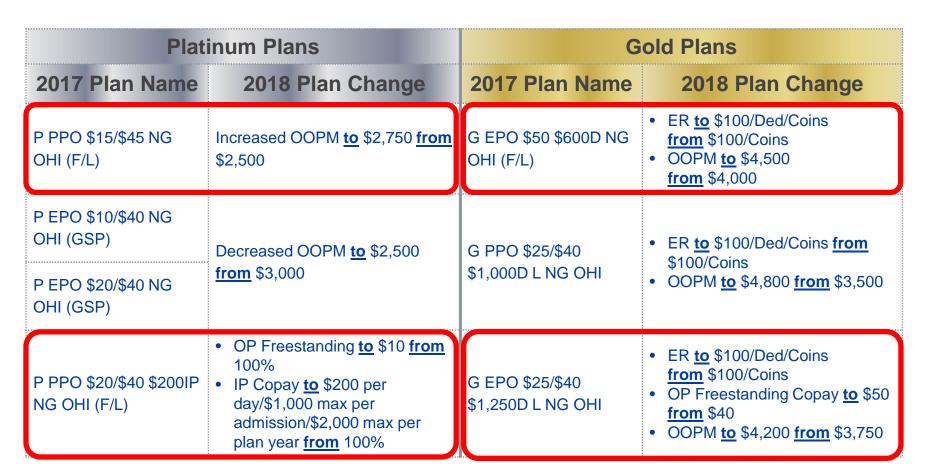

### **NJSG Plan Changes: Platinum & Gold** Effective Jan. 1, 2018

**UnitedHealthcare**<sup>®</sup>

Oxford

| Silv                                       | er Plans                                                                                                                                                                      | Bronze          | e Plans                                          |  |
|--------------------------------------------|-------------------------------------------------------------------------------------------------------------------------------------------------------------------------------|-----------------|--------------------------------------------------|--|
| 2017 Plan Name                             | 2018 Plan Change                                                                                                                                                              | 2017 Plan Name  | 2018 Plan Change                                 |  |
| S EPO \$40/\$75 \$2,500D<br>NG OHI (L)     | <ul> <li>ER to \$100/Ded/Coins<br/>from \$100/Coins</li> <li>Lab to \$20 from 100%</li> </ul>                                                                                 |                 | ER <u>to</u> Ded/\$100/50% Coins<br>from Ded/50% |  |
| PPO \$50/\$75 \$2,500D NG<br>OHI (F/L)     | <ul> <li>ER to \$100/Ded/Coins<br/>from \$100/Coins</li> <li>Lab to \$20 from 100%</li> <li>OOPM to \$7,200<br/>from \$6,250</li> </ul>                                       | ALL BRONZE PLAN |                                                  |  |
| S EPO HSA \$2,000D<br>\$30/\$50 NG OHI (L) | ER <u>to</u> Ded/\$100/Coins<br><u>from</u> Ded/\$100                                                                                                                         | DESIGNS         |                                                  |  |
| S EPO \$40/\$75 \$2,000D<br>NG OHI (GSP)   | <ul> <li>Lab <u>to</u> \$20 <u>from</u> 100%</li> <li>Deductible <u>to</u> \$2,250<br/><u>from</u> \$2,000</li> <li>OOPM <u>to</u> \$7,100<br/><u>from</u> \$6,850</li> </ul> |                 |                                                  |  |