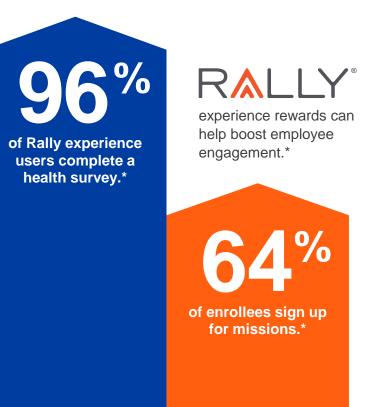

## **Rally** A Digital Health & Wellness Experience

## Help create a path toward better. Give your employees Rally<sup>®</sup>.

Build a culture of wellness and health ownership for your employees. **Rally,** a digital health and wellness experience, gives them:

- An intuitive health survey.
- Access via oxfordhealth.com or mobile device.
- Action plans called "missions."
- Rally coin rewards.

#### Potential benefits for you:

- Help increase engagement through health promotion and targeted Rally communications to promote health ownership.
- Track employee engagement and progress through integrated reporting (Key Accounts only).

\*Based on Rally experience results, 2014. Results shown are not a guarantee of future performance.