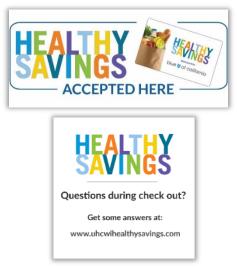

## **Healthy Savings<sup>®</sup>**

## What's Healthy Savings?

### Healthy Savings makes healthy food more affordable

- Over 200 participating brands
- Brands are pre-qualified by a third party (Guiding Stars)
- 30-40 new promotions each week
- Promotions run 2 weeks
- Stackable can be combined with other discounts
- Includes staples milk, bread, yogurt, cheese, cereal, lean meats

## **Convenient Reminders & Tools**

#### Weekly emails

#### Mobile App · -• <u>·</u> Scan produc