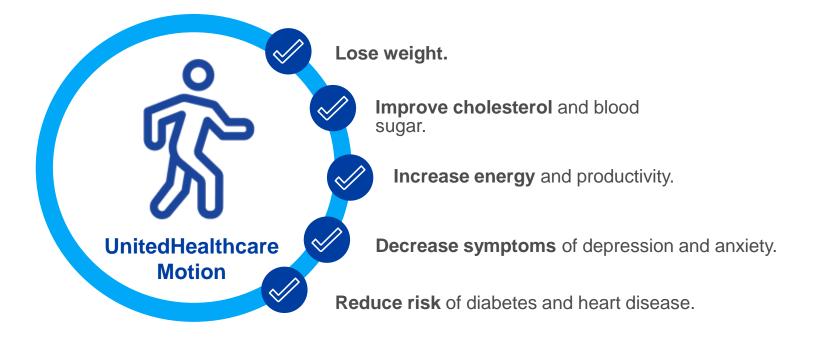

## **UnitedHealthcare Motion is simply effective.**

UnitedHealthcare Motion helps provide incentives and inspiration to encourage a healthier lifestyle. This easy-to-implement, easy-to-use walking program can help employees: