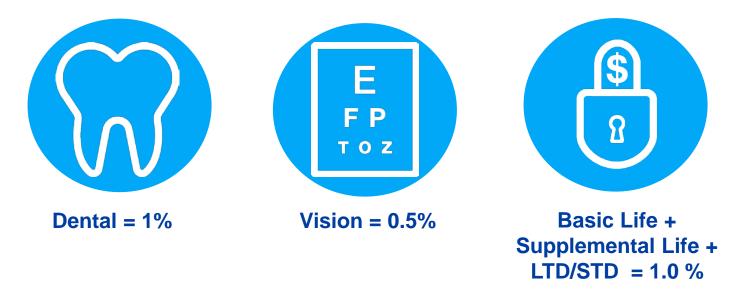

## Want to reduce the medical premium for your 51+ fully insured clients? Add specialty.

Bundling specialty coverages with fully insured medical coverage will reduce medical premiums by:

### Combine all three for a total savings of 2.5%

Savings apply as long as medical and specialty remain in force.