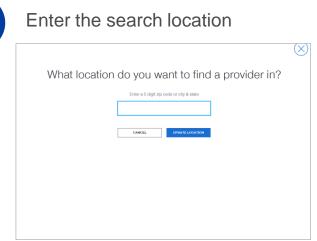

## **Finding a Doctor or Hospital**

### Search with or without an Oxford username and password

3

Go to oxfordhealth.com and click on "Member"

2