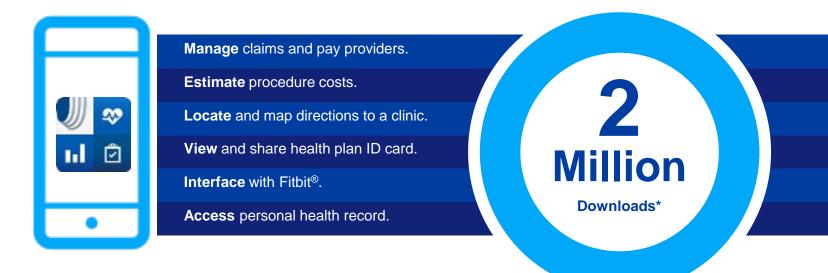

# Now your employees can get their health plan to go.

The free UnitedHealthcare Health4Me<sup>®</sup> mobile app helps members access their Oxford benefits and coverage information, manage their accounts and find a provider anywhere, anytime.

\*UnitedHealthcare internal usage reports, 2014. Results shown are not a guarantee of future performance.

Proprietary information of UnitedHealth Group. Do not distribute or reproduce without express permission of UnitedHealth Group. Proprietary Information of UnitedHealth Group. Do not distribute or reproduce without express permission of UnitedHealth Group.